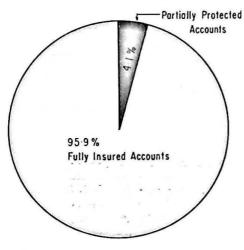

The percentage of the number of fully protected accounts to the total number of deposit accounts declined slightly from 78.5% in 1961 to 76.4% in 1966, but thereafter

it increased sharply to 90.9% in 1968 and further to 96.0% in 1973 due to the increase in the insurance limit as stated above (as also the inclusion of a number of co-operative banks in the Scheme) and slightly declined to 95.9% in 1974. The balance of 4.1% represents the percentage of accounts that are partially protected by insurance.