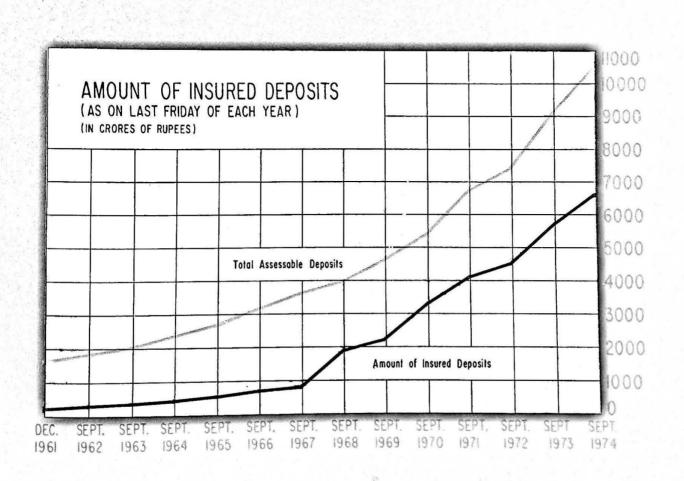

10. A statement showing the extent of protection afforded by the Corporation to the depositors of insured banks (commercial and co-operative), from year to year since its inception in 1962, is given in Table II.

TABLE II

(Amounts in crores of rupees)

| As on the la<br>Friday o                                                                                                                                   |      | No. of fully protected accounts @                                                                                                                                                     | Total No. of accounts                                                                                                                                                                   | % of (2) to (3)                                                                                      | Insured<br>deposits**                                                                                                                      | Total<br>asses-<br>sable<br>depo-<br>sits                                                                                                                | % of<br>(5)<br>to<br>(6)                                                                             |
|------------------------------------------------------------------------------------------------------------------------------------------------------------|------|---------------------------------------------------------------------------------------------------------------------------------------------------------------------------------------|-----------------------------------------------------------------------------------------------------------------------------------------------------------------------------------------|------------------------------------------------------------------------------------------------------|--------------------------------------------------------------------------------------------------------------------------------------------|----------------------------------------------------------------------------------------------------------------------------------------------------------|------------------------------------------------------------------------------------------------------|
| (1)                                                                                                                                                        |      | (2)                                                                                                                                                                                   | (3)                                                                                                                                                                                     | (4)                                                                                                  | (5)                                                                                                                                        | (6)                                                                                                                                                      | (7)                                                                                                  |
| December, 1 September, 1 |      | 55,41,652<br>59,77,420<br>66,52,066<br>76,26,226<br>88,97,805<br>1,03,64,153<br>1,18,66,532<br>1,59,52,273<br>1,86,09,051<br>2,30,38,555<br>2,98,86,359<br>3,27,96,030<br>3,98,80,532 | 70,58,448<br>77,03,548<br>85,86,932<br>98,37,176<br>1,15,75,916<br>1,35,63,618<br>1,55,25,841<br>1,75,47,550<br>2,05,01,104<br>2,39,78,702<br>3,10,19,892<br>3,40,64,304<br>4,15,27,098 | 78.5<br>77.6<br>77.5<br>77.5<br>76.9<br>76.4<br>76.4<br>90.9<br>90.8<br>96.1<br>96.3<br>96.3<br>96.3 | 392.32<br>448.00<br>500.16<br>574.37<br>690.62<br>824.29<br>942.91<br>2,022.79<br>2,374.05<br>3,410.66<br>4,224.49<br>4,655.46<br>5,852.00 | 1,693.75<br>1,895.27<br>2,106.78<br>2,437.29<br>2,743.94<br>3,236.31<br>3,603.49<br>4,011.88<br>4,670.08<br>5,447.90<br>6,801.43<br>7,457.55<br>9,152.36 | 23.1<br>23.6<br>23.7<br>23.6<br>25.2<br>25.5<br>26.2<br>50.4<br>50.8<br>62.6<br>62.1<br>62.4<br>63.9 |
|                                                                                                                                                            | 973* |                                                                                                                                                                                       |                                                                                                                                                                                         |                                                                                                      |                                                                                                                                            |                                                                                                                                                          | 2000                                                                                                 |

Notes:—(1) Lakh=100,000; 10 lakhs=1 million; 1 crore=10 millions.

(2) Rs. 100=£ 5.30; Rs. 100=U.S. \$12.29 (as in October 1974)

It will be seen that the ratio of insured deposits to the total assessable deposits rose progressively from 23.1% at the end of 1961 to 26.2% in 1967. Thereafter, the ratio increased sharply to 50.4% in 1968 due to enhancement of the insurance cover from Rs. 1,500 to Rs. 5,000. Again, it rose from 50.8% in 1969 to 62.6% in 1970 on account of further increase in the insurance cover to Rs. 10,000. The ratio marginally declined to 62.1% in 1971, but thereafter increased to 63.9% in 1973 and further to 64.0% in 1974. The figures for the last three years include 347, 363 and 365 reporting co-operative banks respectively.