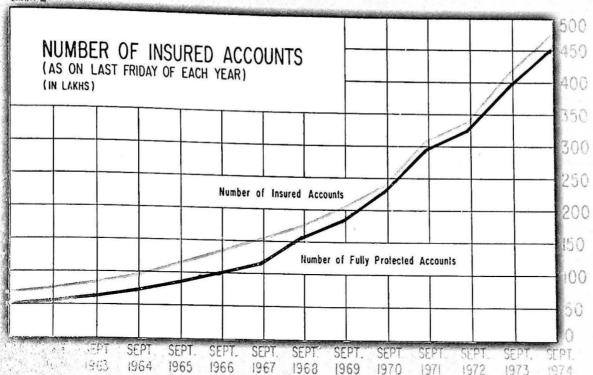

10. A statement showing the extent of protection afforded by the Corporation to the depositors of insured banks (commercial and co-operative), from year to year since its inception in 1962, is given in Table II.

TABLE II

(Amounts in crores of rupees)

| As on the la<br>Friday o                                                                                                                                   |      | No. of fully protected accounts @                                                                                                                                                     | Total No. of accounts                                                                                                                                                                   | % of (2) to (3)                                                                                      | Insured<br>deposits**                                                                                                                      | Total<br>asses-<br>sable<br>depo-<br>sits                                                                                                                | % of<br>(5)<br>to<br>(6)                                                                             |
|------------------------------------------------------------------------------------------------------------------------------------------------------------|------|---------------------------------------------------------------------------------------------------------------------------------------------------------------------------------------|-----------------------------------------------------------------------------------------------------------------------------------------------------------------------------------------|------------------------------------------------------------------------------------------------------|--------------------------------------------------------------------------------------------------------------------------------------------|----------------------------------------------------------------------------------------------------------------------------------------------------------|------------------------------------------------------------------------------------------------------|
| (1)                                                                                                                                                        |      | (2)                                                                                                                                                                                   | (3)                                                                                                                                                                                     | (4)                                                                                                  | (5)                                                                                                                                        | (6)                                                                                                                                                      | (7)                                                                                                  |
| December, 1 September, 1 |      | 55,41,652<br>59,77,420<br>66,52,066<br>76,26,226<br>88,97,805<br>1,03,64,153<br>1,18,66,532<br>1,59,52,273<br>1,86,09,051<br>2,30,38,555<br>2,98,86,359<br>3,27,96,030<br>3,98,80,532 | 70,58,448<br>77,03,548<br>85,86,932<br>98,37,176<br>1,15,75,916<br>1,35,63,618<br>1,55,25,841<br>1,75,47,550<br>2,05,01,104<br>2,39,78,702<br>3,10,19,892<br>3,40,64,304<br>4,15,27,098 | 78.5<br>77.6<br>77.5<br>77.5<br>76.9<br>76.4<br>76.4<br>90.9<br>90.8<br>96.1<br>96.3<br>96.3<br>96.3 | 392.32<br>448.00<br>500.16<br>574.37<br>690.62<br>824.29<br>942.91<br>2,022.79<br>2,374.05<br>3,410.66<br>4,224.49<br>4,655.46<br>5,852.00 | 1,693.75<br>1,895.27<br>2,106.78<br>2,437.29<br>2,743.94<br>3,236.31<br>3,603.49<br>4,011.88<br>4,670.08<br>5,447.90<br>6,801.43<br>7,457.55<br>9,152.36 | 23.1<br>23.6<br>23.7<br>23.6<br>25.2<br>25.5<br>26.2<br>50.4<br>50.8<br>62.6<br>62.1<br>62.4<br>63.9 |
|                                                                                                                                                            | 973* |                                                                                                                                                                                       |                                                                                                                                                                                         |                                                                                                      |                                                                                                                                            |                                                                                                                                                          | 2000                                                                                                 |

The percentage of the number of fully protected accounts to the total number of deposit accounts declined slightly from 78.5% in 1961 to 76.4% in 1966, but thereafter

it increased sharply to 90.9% in 1968 and further to 96.0% in 1973 due to the increase in the insurance limit as stated above (as also the inclusion of a number of co-operative banks in the Scheme) and slightly declined to 95.9% in 1974. The balance of 4.1% represents the percentage of accounts that are partially protected by insurance.