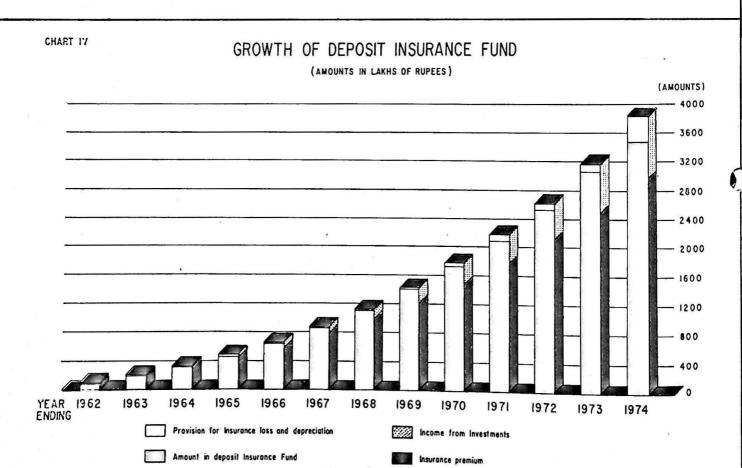

amount to the total assessable deposits from year to year, since its inception in 1962, are Growth of shown in Table IV (vide page 11). It will be seen therefrom that the ratio of the Deposit Insurance Fund to the total assessable deposits increased progressively from 0.05% in 1962 to 0.32% in 1970; it slightly declined to 0.31% in 1971 but after increasing to 0.33% in 1973, it remained at the same level in 1974.

As regards the position of the Fund vis-a-vis the insured deposits, the relative ratio also gradually increased from 0.20% in 1962 to 0.91% in 1967. In 1968, the ratio declined to 0.55%, due to the raising of the insurance cover of deposits from Rs. 1,500 to Rs. 5,000. Thereafter, the ratio recovered slightly to 0.60% in 1969, but declined to 0.51% in 1970 following the raising of the cover to Rs. 10,000. It stood at the same level in 1974.

| As at the en | dof | Amounts of the Fund (in lakhs | Percentage             | of the Fund to      |
|--------------|-----|-------------------------------|------------------------|---------------------|
|              |     | of rupees)                    | assessable<br>deposits | insured<br>deposits |
| 1962         |     | 92.84                         | 0.05                   | 0.20                |
| 1963         |     | 202.70                        | 0.10                   | 0.40                |
| 1964         |     | 320.67                        | 0.13                   | 0.56                |
| 1965         |     | 466.63                        | 0.17                   | 0.68                |
| 1966         |     | 648.29                        | 0.20                   | 0.79                |
| 1967         |     | 859.37                        | 0.24                   | 0.91                |
| 1968         |     | 1,113.49                      | 0.28                   | 0.55                |
| 1969         |     | 1,414.47                      | 0.30                   | 0.60                |
| 1970         |     | 1,731.27                      | 0.32                   | 0.51                |
| 1971         |     | 2,096.84                      | 0.31                   | 0.50                |
| 1972         |     | 2,541.35                      | 0.34                   | 0.55                |
| 1973         |     | 3,063.32                      | 0.33                   | 0.52                |
| 1974         |     | 3,461.76                      | 0.33                   | 0.51                |