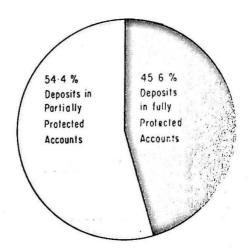

11. The deposits in fully protected and partially protected accounts form 45.6% and Fully 54.4% respectively of the total assessable deposits in 1974, as will be seen from the particulars furnished in Table III.

Deposits

TABLE III .

(Amounts in crores of rupees)

|                                                                                | 1973     | 1974      |
|--------------------------------------------------------------------------------|----------|-----------|
| (1) Total assessable deposits                                                  | 9,152.36 | 10,624.17 |
| (2) Deposits in fully protected accounts (i.e.,                                | 4 919 10 | 4 946 04  |
| deposits upto Rs. 10,000 or less) (3) Deposits in partially protected accounts | 4,212.16 | 4,846.94  |
| (i.e., deposits over Rs. 10,000) :.                                            | 4,940.20 | 5,777.23  |
| % of (2) to (1)                                                                | 46.0     | 45.6      |
| % of (3) to (1)                                                                | 54.0     | 54.4      |