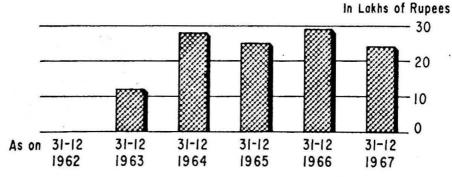

#### (Charts III & V)

- 12. The investments, at cost, in the Deposit Insurance Fund formed 97.4% of the total assets of that Fund as at the close of the year. The market value of investments as on the 31st December 1967 at Rs. 850.73 lakhs was higher by Rs. 5.62 lakhs than their cost at Rs. 845.11 lakhs vide particulars furnished in Appendix III. In view of the appreciation in the market value of the investments in the Fund, it was not considered necessary to make any further provision for depreciation out of the revenue for 1967. However, the provision of Rs. 5,50,000 held as on the 31st December 1966 has been retained.
- 13. The Corporation had no occasion to resort to borrowing during the year either from the Reserve Bank of India or from the General Fund.
- the year increased slightly to Rs. 2.66 lakhs as against Rs. 2.45 lakhs in 1966, though this was partly offset by an increase in the income from investments. The revenue surplus was consequently slightly lower at Rs. 1.84 lakhs (as against Rs. 1.86 lakhs in 1966). The investments held in the Fund as at the close of the year amounted to Rs. 110.90 lakhs at cost and constituted 98.2 per cent of the total assets thereof. The depreciation in the investments was Rs. 3.46 lakhs vide Appendix III. A sum of Rs. 6.10 lakhs was already held by the Corporation as on the 31st December 1966 as provision for depreciation on Investments in the Fund. No additional provision was considered necessary. (Chart IV)
- claims met ed in respect of any new bank during the year under report. The total claims and reimburse-paid or provided for by the Corporation since its inception amounted to Rs. 57.21 ments received lakhs in respect of 11 banks. The reimbursements from the banks received so far during the period amounted to Rs. 33.03 lakhs, of which the reimbursements received during the year amounted to Rs. 5.12 lakhs. The position as at the close of 1967 regarding the claims paid or provided for and the total reimbursements received is shown in Appendix IV. (Chart III)
- 16. During the year 1967, no depositor of the Bank of China claimed any payment. Some of the untraceable depositors of the Habib Bank Ltd., however, received their payments aggregating Rs. 0.06 lakh. Claims lodged by some of the transferee banks, in respect of the deposits of certain untraceable depositors were also settled to the extent of Rs. 255.16, out of the provision already made by the Corporation for this puppose.
- 17. Having regard to the maximum liability of the Corporation represented by insured deposits at Rs. 942.91 crores, in the case of all the registered banks as at the end of September 1967, the net amount of claims met at Rs. 24.18 lakhs indicated a favourable risk experience

# CHART IV INCOME AND EXPENDITURE IN GENERAL FUND

FOR THE YEAR 1967 (LAKHS OF RUPEES)