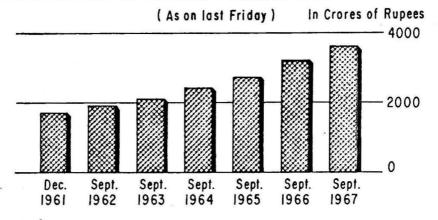

(In crores of rupees)

| As on the<br>last Fri-<br>day of<br>December | Deposits from Foreign, Central and State Gov- ernments | Deposits<br>from<br>banking<br>companies | Total of<br>columns<br>(2) and<br>(3) | Insurable<br>deposits | Total<br>deposits | % of (4)<br>to (6) |
|----------------------------------------------|--------------------------------------------------------|------------------------------------------|---------------------------------------|-----------------------|-------------------|--------------------|
| (1)                                          | (2)                                                    | (3)                                      | (4)                                   | (5)                   | (6)               | (7)                |
| 1961                                         | 207.55<br>(182.47)                                     | 92.30<br>(31.11)                         | 299.85<br>(213.58)                    | 1693.75               | 1993.60           | 15.0               |
| 1962                                         | 193.81<br>(165.66)                                     | 64.98<br>(30.19)                         | 258.79<br>(195.85)                    | 1899.17               | 2157.96           | 12.0               |
| 1963                                         | 163.48<br>(126.94)                                     | 68.84<br>(31.20)                         | 232.32<br>(158.14)                    | 2159.51               | 2391.83           | 9.7                |
| 1964                                         | 122.78<br>(82.10)                                      | 72.84<br>(33.75)                         | 195.62<br>(115.85)                    | 2471.51               | 2667.13           | 7.3                |
| 1965                                         | 101.60<br>(45.53)                                      | 106.99<br>(69.68)                        | 208.59<br>(115.21)                    | 2860.77               | 3069.36           | 6.8                |
| 1966                                         | 88.07<br>(29.88)                                       | 137.94<br>(96.06)                        | 226.01<br>(125.94)                    | 3369.48               | 3595.49           | 6.3                |
| 1967                                         | 103.47<br>(38.09)                                      | 125.69<br>(81.38)                        | 229.16<br>(119.47)                    | 3745.59               | 3974.75           | 5.8                |

Notes: 1. Data has been collected from the Returns submitted by the insured banks.

2. Figures in brackets relate to the State Bank of India and its subsidiaries.

It will be seen that Government deposits in the banks, especially with the State Bank of India and its subsidiaries, have declined because of the transfer of P.L. 480 and P.L. 665 deposits to the Reserve Bank of India and that the percentage of all non-insurable deposits to total deposits in insured banks has also declined steadily from 15.0 in 1961 to 5.8 in 1967. Apart from inter-bank deposits, the deposits which are not insurable at present are mainly P.L. 480 deposits of the U. S. Embassy with the three American banks in India and deposits with certain commercial banks maintained by foreign Governments through their Central banks, in connection with the rupee trade agreements. About 94 per cent of the deposits of all commercial banks are now covered by the insurance scheme.