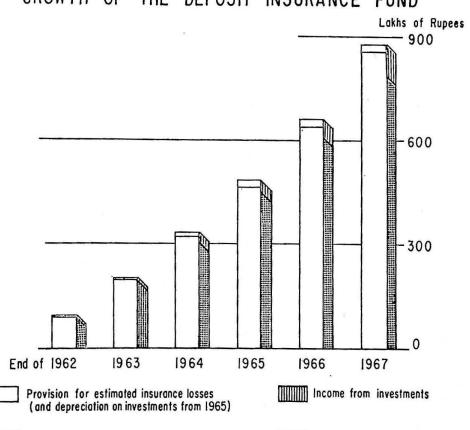

  Deposit accretion to the Deposit Insurance Fund during the year was higher at

  Insurance Fund

  Rs. 211.08 lakhs as compared with Rs. 181.66 lakhs in 1966. The Fund, which

  amounted to Rs. 648.29 lakhs as at the end of 1966 increased to Rs. 859.37 lakhs as at
  the close of the year 1967. The amounts in the Deposit Insurance Fund and the ratios of

the said amounts to the total assessable deposits and insured deposits since 1962 are shown in the table below:

| As      | at the end of | Amount of the Fund (in lakhs of rupees) | Percentage<br>of assessable<br>deposits | Percentage<br>of insured<br>deposits |
|---------|---------------|-----------------------------------------|-----------------------------------------|--------------------------------------|
|         | 1962          | 92.84                                   | 0.05                                    | 0.20                                 |
| 4 4 4 4 | 1963          | 202.70                                  | 0.10                                    | 0.40                                 |
|         | 1964          | 320.67                                  | 0.13                                    | 0.56                                 |
|         | 1965          | 466.63                                  | 0.17                                    | 0.68                                 |
|         | 1966          | 648.29                                  | 0.20                                    | 0.79                                 |
|         | 1967          | 859.37                                  | 0.24                                    | 0.91                                 |

#### (Charts III & V)

- 12. The investments, at cost, in the Deposit Insurance Fund formed 97.4% of the total assets of that Fund as at the close of the year. The market value of investments as on the 31st December 1967 at Rs. 850.73 lakhs was higher by Rs. 5.62 lakhs than their cost at Rs. 845.11 lakhs vide particulars furnished in Appendix III. In view of the appreciation in the market value of the investments in the Fund, it was not considered necessary to make any further provision for depreciation out of the revenue for 1967. However, the provision of Rs. 5,50,000 held as on the 31st December 1966 has been retained.
- 13. The Corporation had no occasion to resort to borrowing during the year either from the Reserve Bank of India or from the General Fund.
- the year increased slightly to Rs. 2.66 lakhs as against Rs. 2.45 lakhs in 1966, though this was partly offset by an increase in the income from investments. The revenue surplus was consequently slightly lower at Rs. 1.84 lakhs (as against Rs. 1.86 lakhs in 1966). The investments held in the Fund as at the close of the year amounted to Rs. 110.90 lakhs at cost and constituted 98.2 per cent of the total assets thereof. The depreciation in the investments was Rs. 3.46 lakhs vide Appendix III. A sum of Rs. 6.10 lakhs was already held by the Corporation as on the 31st December 1966 as provision for depreciation on Investments in the Fund. No additional provision was considered necessary. (Chart IV)
- claims met ed in respect of any new bank during the year under report. The total claims and reimburse-paid or provided for by the Corporation since its inception amounted to Rs. 57.21 ments received lakhs in respect of 11 banks. The reimbursements from the banks received so far during the period amounted to Rs. 33.03 lakhs, of which the reimbursements received during the year amounted to Rs. 5.12 lakhs. The position as at the close of 1967 regarding the claims paid or provided for and the total reimbursements received is shown in Appendix IV. (Chart III)
- 16. During the year 1967, no depositor of the Bank of China claimed any payment. Some of the untraceable depositors of the Habib Bank Ltd., however, received their payments aggregating Rs. 0.06 lakh. Claims lodged by some of the transferee banks, in respect of the deposits of certain untraceable depositors were also settled to the extent of Rs. 255.16, out of the provision already made by the Corporation for this puppose.
- 17. Having regard to the maximum liability of the Corporation represented by insured deposits at Rs. 942.91 crores, in the case of all the registered banks as at the end of September 1967, the net amount of claims met at Rs. 24.18 lakhs indicated a favourable risk experience

# CHART V GROWTH OF THE DEPOSIT INSURANCE FUND

Amount in the Deposit Insurance Fund

Insurance Premium

- 18. The estimated insurance loss in respect of claims paid or provided for was reviewProvision ed and the existing provision of Rs. 12 lakhs was considered to be adequate.