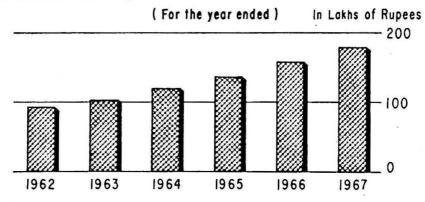

  Deposit accretion to the Deposit Insurance Fund during the year was higher at

  Insurance Fund

  Rs. 211.08 lakhs as compared with Rs. 181.66 lakhs in 1966. The Fund, which

  amounted to Rs. 648.29 lakhs as at the end of 1966 increased to Rs. 859.37 lakhs as at
  the close of the year 1967. The amounts in the Deposit Insurance Fund and the ratios of

the said amounts to the total assessable deposits and insured deposits since 1962 are shown in the table below:

| As      | at the end of | Amount of the Fund (in lakhs of rupees) | Percentage<br>of assessable<br>deposits | Percentage<br>of insured<br>deposits |
|---------|---------------|-----------------------------------------|-----------------------------------------|--------------------------------------|
|         | 1962          | 92.84                                   | 0.05                                    | 0.20                                 |
| 4 4 4 4 | 1963          | 202.70                                  | 0.10                                    | 0.40                                 |
|         | 1964          | 320.67                                  | 0.13                                    | 0.56                                 |
|         | 1965          | 466.63                                  | 0.17                                    | 0.68                                 |
|         | 1966          | 648.29                                  | 0.20                                    | 0.79                                 |
|         | 1967          | 859.37                                  | 0.24                                    | 0.91                                 |