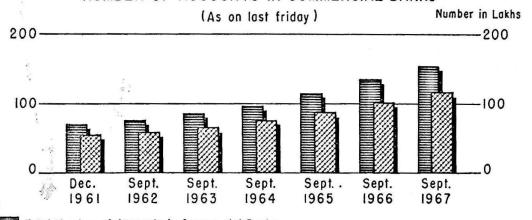

#### NUMBER OF ACCOUNTS IN COMMERCIAL BANKS

Total Number of Accounts in Commercial Banks.

Number of fully protected accounts (ie those with balances not exceeding Rs. 1500)

# (C) CLAIMS PAID AND PROVIDED FOR (AFTER DEDUCTION OF RECOVERIES)

7. From the particulars furnished below regarding the extent of insurance at the limit of Rs. 1,500/- it will be seen that while the total amount of deposits assessable to premium rose considerably during the period 1961-1967, the percentage of the insured deposits (i.e. amounts up to Rs. 1,500/- in all cases) to total assessable deposits increased only slightly from 23.1 to 26.2 during the same period. The percentage of fully protected deposit accounts (i.e. those with balances not exceeding Rs. 1,500/-) to the total number of deposit accounts declined by about 2% to 76.4% during 1961-1967. On the whole, however, there was no substantial variation in these ratios during the six years ending December 1967, in spite of the very substantial increase in assessable deposits and number of accounts during the period of the Corporation's working.

| (Amounts | in | crores | of | rupees) |
|----------|----|--------|----|---------|
|          |    |        |    |         |

| As on the last<br>Friday of | No. of fully protected accounts (i.e. those with balances not exceeding Rs. 1,500) | Total<br>No. of<br>accounts | Per-<br>cent-<br>age<br>of<br>(2)<br>to<br>(3) | Insured deposits (i.e. amounts up to Rs. 1,500 in all accounts) | Total<br>amount<br>of deposits<br>assessable<br>to premium | Percentage of (5) to (6) |
|-----------------------------|------------------------------------------------------------------------------------|-----------------------------|------------------------------------------------|-----------------------------------------------------------------|------------------------------------------------------------|--------------------------|
| (1)                         | v(3)                                                                               | (3)                         | (4)                                            | (5)                                                             | (6)                                                        | (7)                      |
| December, 1961              | 55,41,652                                                                          | 70,58,448                   | 78.5                                           | 392.32                                                          | 1,693.75                                                   | 23.1                     |
| September, 1962             | 59,77,420                                                                          | 77,03,548                   | 77.6                                           | 448.00                                                          | 1,895.27                                                   | 23.6                     |
| September, 1963             | 66,52,066                                                                          | 85,86,932                   | 77.5                                           | 500.16                                                          | 2,106.78                                                   | 23.7                     |
| September, 1964             | 76,26,226                                                                          | 98,37,176                   | 77.5                                           | 574.37                                                          | 2,437.29                                                   | 23.6                     |
| September, 1965             | 88,97,805                                                                          | 1,15,75,916                 | 76.9                                           | 690.62                                                          | 2,743.94                                                   | 25.2                     |
| September, 1966             | 1,03,64,153                                                                        | 1,35,63,618                 | 76.4                                           | 824.29                                                          | 3,236.31                                                   | 25.5                     |
| September, 1967             | 1,18,66,532                                                                        | 1,55,25,841                 | 76.4                                           | 942.91                                                          | 3,603.49                                                   | 26.2                     |

#### (Chart II)

- 8. A more detailed analysis as on the dates mentioned above, according to the size of the insured banks, is furnished in Appendix II. At the end of September 1967, the proportion of fully protected accounts to the total number of accounts ranged from 73.5 per cent in the case of banks with assessable deposits exceeding Rs. 100 crores to 85.1 per cent in the case of banks with assessable deposits of Rs. 1 crore or less. The extent of cover expressed as a percentage of insured deposits to total assessable deposits varied from 25.1 per cent to 39.2 per cent respectively for the same categories of banks.
- 9. A comparative analysis of the coverage of deposits under the limit of Rs. 1,500/-which was in force upto the end of December 1967 and the enhanced limit of Rs. 5,000/-which is in force with effect from the 1st January 1968, according to the latest available data as at the end of December 1966, is given in Appendix II-A. It will be seen that at the higher limit, the percentages of fully protected deposit accounts and of insured deposits to total deposit accounts and total assessable deposits ranged from 90.0% to 95.2% and from 44.3% to 67.0% respectively.
- 10. The balance sheet and revenue account of the Corporation as at the close of business on the 31st December 1967 are attached, together with the auditors' report thereon.
- 11. As a result of the increase in the amount of assessable deposits during 1967, the