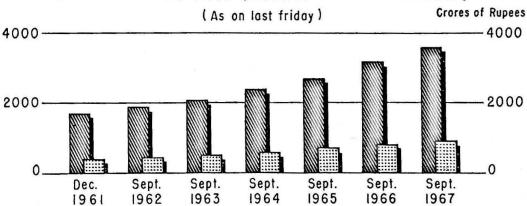

# AMOUNT OF DEPOSITS (ASSESSABLE AND INSURED)

Total amount of deposits (excluding those which are not insurable)

Amount of deposits insured (ie amounts upto Rs. 1500 in all accounts)

# (A) TOTAL AMOUNT OF DEPOSITS ASSESSABLE TO PREMIUM

# (C) CLAIMS PAID AND PROVIDED FOR (AFTER DEDUCTION OF RECOVERIES)

7. From the particulars furnished below regarding the extent of insurance at the limit of Rs. 1,500/- it will be seen that while the total amount of deposits assessable to premium rose considerably during the period 1961-1967, the percentage of the insured deposits (i.e. amounts up to Rs. 1,500/- in all cases) to total assessable deposits increased only slightly from 23.1 to 26.2 during the same period. The percentage of fully protected deposit accounts (i.e. those with balances not exceeding Rs. 1,500/-) to the total number of deposit accounts declined by about 2% to 76.4% during 1961-1967. On the whole, however, there was no substantial variation in these ratios during the six years ending December 1967, in spite of the very substantial increase in assessable deposits and number of accounts during the period of the Corporation's working.

| (Amounts | in | crores | of | rupees) |
|----------|----|--------|----|---------|
|          |    |        |    |         |

| As on the last<br>Friday of | No. of fully protected accounts (i.e. those with balances not exceeding Rs. 1,500) | Total<br>No. of<br>accounts | Per-<br>cent-<br>age<br>of<br>(2)<br>to<br>(3) | Insured deposits (i.e. amounts up to Rs. 1,500 in all accounts) | Total<br>amount<br>of deposits<br>assessable<br>to premium | Percentage of (5) to (6) |
|-----------------------------|------------------------------------------------------------------------------------|-----------------------------|------------------------------------------------|-----------------------------------------------------------------|------------------------------------------------------------|--------------------------|
| (1)                         | v(3)                                                                               | (3)                         | (4)                                            | (5)                                                             | (6)                                                        | (7)                      |
| December, 1961              | 55,41,652                                                                          | 70,58,448                   | 78.5                                           | 392.32                                                          | 1,693.75                                                   | 23.1                     |
| September, 1962             | 59,77,420                                                                          | 77,03,548                   | 77.6                                           | 448.00                                                          | 1,895.27                                                   | 23.6                     |
| September, 1963             | 66,52,066                                                                          | 85,86,932                   | 77.5                                           | 500.16                                                          | 2,106.78                                                   | 23.7                     |
| September, 1964             | 76,26,226                                                                          | 98,37,176                   | 77.5                                           | 574.37                                                          | 2,437.29                                                   | 23.6                     |
| September, 1965             | 88,97,805                                                                          | 1,15,75,916                 | 76.9                                           | 690.62                                                          | 2,743.94                                                   | 25.2                     |
| September, 1966             | 1,03,64,153                                                                        | 1,35,63,618                 | 76.4                                           | 824.29                                                          | 3,236.31                                                   | 25.5                     |
| September, 1967             | 1,18,66,532                                                                        | 1,55,25,841                 | 76.4                                           | 942.91                                                          | 3,603.49                                                   | 26.2                     |