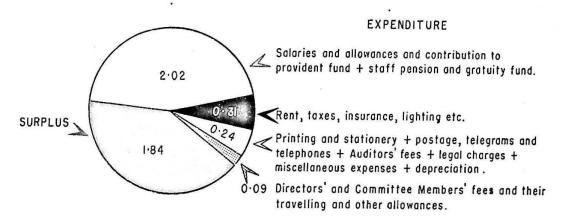

# CHART IV INCOME AND EXPENDITURE IN GENERAL FUND

FOR THE YEAR 1967 (LAKHS OF RUPEES)