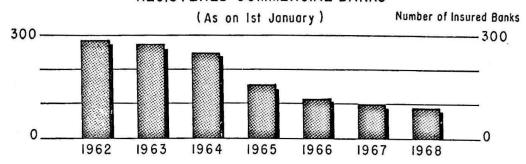

- 2. At the commencement of the year 1967, 100 insured banks were registered with the Corporation. In the course of the year, the registration of 9 insured banks was cancelled under section 13 of the Deposit Insurance Corporation Act, 1961, as a result of the transfer of their deposit liabilities with equivalent assets to other insured banks. Thus, the number of insured banks stood at 91 at the close of the year.
- 3. Since the establishment of the Corporation in January 1962, the registration of 198 banks has been cancelled. The Corporation's liability has been attracted, however, only in 11 cases. In respect of the other 187 banks, the Corporation did not find it necessary to make any payments, as the liabilities to the depositors were transferred to other banks or were discharged by the banks themselves. The table below indicates the reduction in the number of insured banks from year to year.

| A 4 12-                            | No. of                        |     | N                  |                        |                                            |  |
|------------------------------------|-------------------------------|-----|--------------------|------------------------|--------------------------------------------|--|
| As at the commencement of the year | No. of<br>Registered<br>banks |     |                    | orporation's<br>bility | No. of registered banks as at the close of |  |
|                                    |                               |     | was at-<br>tracted | was not attracted      | the year                                   |  |
| (1)                                | (2)                           | (3) | (4)                | (5)                    | (6)                                        |  |
| 1962                               | 287                           | 11  | 2                  | 9                      | 276                                        |  |
| 1963                               | 276                           | 26  | 1                  | 25                     | 250                                        |  |
| 1964                               | 250                           | 94  | 6                  | 88                     | 157@                                       |  |
| 1965                               | 157                           | 48  |                    | 48                     | 109                                        |  |
| 1966                               | 109                           | 10  | 2                  | 8                      | 100@                                       |  |
| 1967                               | 100                           | 9   |                    | 9                      | 91                                         |  |
|                                    |                               | 198 | 11                 | 187                    |                                            |  |
| (Chart I)                          |                               |     | 1:                 |                        |                                            |  |

(Chart I)

A statement showing the particulars relating to the deposits of the banks, the registration of which was cancelled by the Corporation upto the close of the year, will be found in Appendix I. It will be seen that the total assessable deposits of all the 198 banks when their registration was cancelled was Rs. 52.16 crores. Out of this amount, the Corporation's liability, in the case of the eleven banks referred to above was attracted and was met to the extent of Rs. 57.21 lakhs.

#### CHART I

## REGISTERED COMMERCIAL BANKS

CHART II